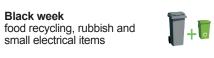

## Holiday collection changes 2023/2024

|        | Normal collection day |          | Revised collection day |          | Which bin? |      |        |
|--------|-----------------------|----------|------------------------|----------|------------|------|--------|
|        | Friday                | 7 April  | Saturday               | 8 April  | Black      | Food |        |
| Easter | Monday                | 10 April | Tuesday                | 11 April | Green      | Food | Garden |
|        | Tuesday               | 11 April | Wednesday              | 12 April | Green      | Food | Garden |
|        | Wednesday             | 12 April | Thursday               | 13 April | Green      | Food | Garden |
|        | Thursday              | 13 April | Friday                 | 14 April | Green      | Food | Garden |
|        | Friday                | 14 April | Saturday               | 15 April | Green      | Food | Garden |