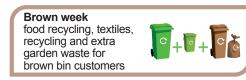

## Extra garden waste

If you subscribe to our brown bin service, remember you will be able to put extra garden waste out on your normal collection day during w/c 24 April and w/c 6 November, see the above calendar for more information.